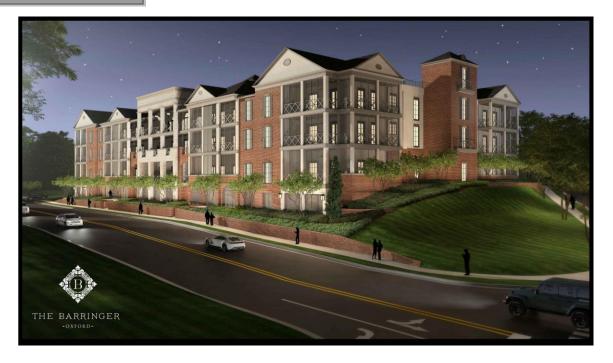

## **The Barringer**

## **Senior Community**

Oxford, MS

Fowler Engineering provided structural engineering services for this 148,000 ft<sup>2</sup>, four-story building. This +55-age condominium community consists of a wood framed four-story building on top of a precast concrete podium frame. The podium system utilizes Peikko's DELTABEAM<sup>®</sup> Slim Floor Structure that allows height clearance limitations to be achieved at the below ground parking level. Other unique elements incorporated into this design were retaining walls combined with exterior planter boxes, a lobby, exercise/aquatic room with an indoor pool, multiple rooftop deck areas, open-air porches, and individual condos.

> Architect: DNA Workshop Top: DELTABEAM® Photo Bottom: Architect Rendering