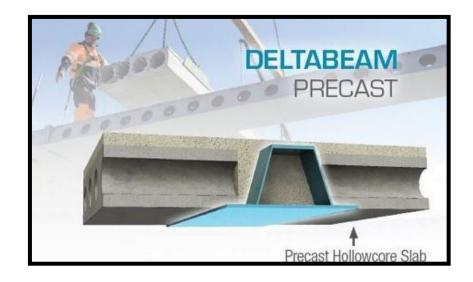

## **Senior Community**

Oxford, MS

Fowler Engineering provided structural engineering services for this 148,000 ft<sup>2</sup>, four-story building. This +55-age condominium community consists of a wood framed four-story building on top of a precast concrete podium frame. The podium system utilizes Peikko's DELTABEAM<sup>®</sup> Slim Floor Structure that allows height clearance limitations to be achieved at the below ground parking level. Other unique elements incorporated into this design were retaining walls combined with exterior planter boxes, a lobby, exercise/aquatic room with an indoor pool, multiple rooftop deck areas, open-air porches, and individual condos.

> Architect: DNA Workshop Top: DELTABEAM® Photo Bottom: Architect Rendering