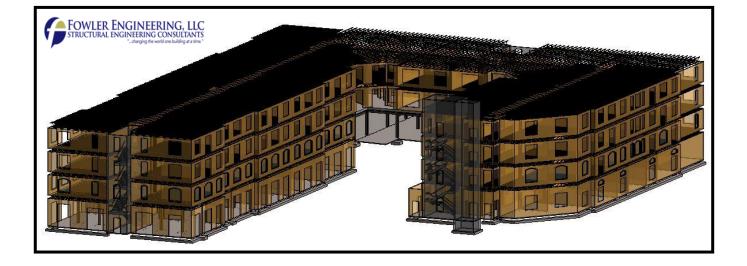

## Mixed Use Development East Leake Street & East Street Clinton, MS

Fowler Engineering provided structural engineering services for this 120,000 ft<sup>2</sup> mixed use facility. Structural steel, hollow core concrete, masonry, and wood were used for the structure that was supported by a concrete foundation. The project consisted of areas for residential and retail near an urban college campus.

> Architect: Develop Design Studio Top: Arch Rendering Bottom: Structural Rendering