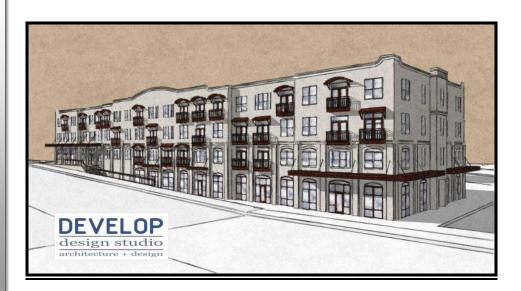

## **Hillman Commons**

## Mixed Use Development East Leake Street & East Street Clinton, MS

Fowler Engineering provided structural engineering services for this 120,000 ft<sup>2</sup> mixed use facility. Structural steel, hollow core concrete, masonry, and wood were used for the structure that was supported by a concrete foundation. The project consisted of areas for residential and retail near an urban college campus.

> Architect: Develop Design Studio Top: Arch Rendering Bottom: Structural Rendering