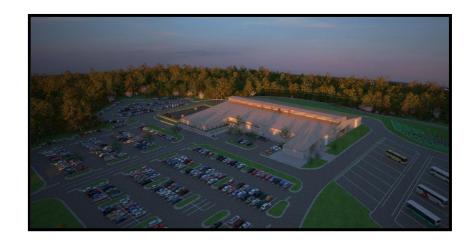

## Lafayette County

Oxford, MS

Fowler Engineering provided structural engineering services for this complex that totals 5 separate structures. All buildings utilize steel structure with concrete foundations. The Business Center consists of 4 buildings that house Child Protective Services, Department of Human Services, Coroner's Office, and Justice Court at a construction cost of \$7.8 million. The 48,000 ft<sup>2</sup> arena building has a construction cost of \$4.9 million.

> Architect: Alger Design Studio Top: Arch Rendering Bottom: Arch Rendering