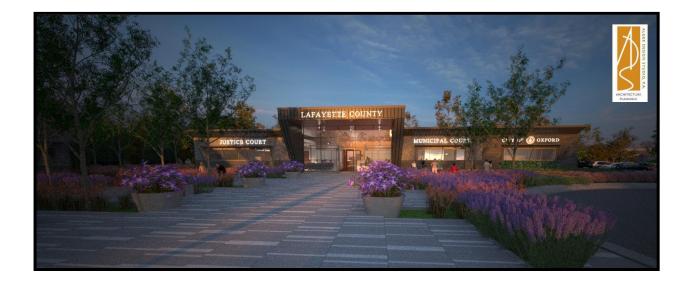

## Lafayette County

Oxford, MS

Fowler Engineering provided structural engineering services for this complex that totals 5 separate structures. All buildings utilize steel structure with concrete foundations. The Business Center consists of 4 buildings that house Child Protective Services, Department of Human Services, Coroner's Office, and Justice Court at a construction cost of \$7.8 million. The 48,000 ft<sup>2</sup> arena building has a construction cost of \$4.9 million.

> Architect: Alger Design Studio Top: Arch Rendering Bottom: Arch Rendering