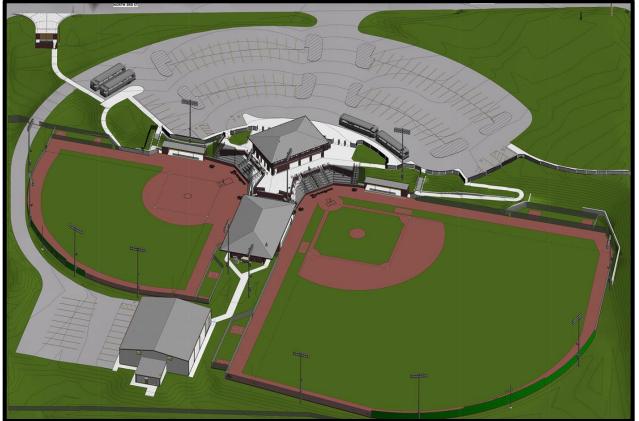

## **NEMCC Baseball & Softball Complex**

Northeast Mississippi Community College Booneville, MS

Fowler Engineering provided structural engineering services for this new baseball and softball complex utilizing structural brick. A two-story building was designed to house the concessions, restrooms, ticket booth, and press box. The building between fields contains split locker rooms which serves both baseball and softball. The indoor facility provides multiple batting cages and storage for maintenance equipment.

> Architect: AERC, PLLC Top: Aerial Photo Bottom: Arch. Rendering