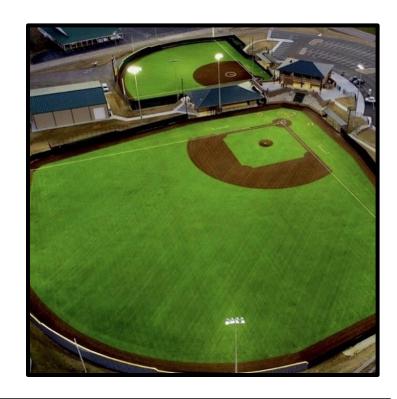

## **NEMCC Baseball & Softball Complex**

Northeast Mississippi Community College Booneville, MS

Fowler Engineering provided structural engineering services for this new baseball and softball complex utilizing structural brick. A two-story building was designed to house the concessions, restrooms, ticket booth, and press box. The building between fields contains split locker rooms which serves both baseball and softball. The indoor facility provides multiple batting cages and storage for maintenance equipment.

> Architect: AERC, PLLC Top: Aerial Photo Bottom: Arch. Rendering