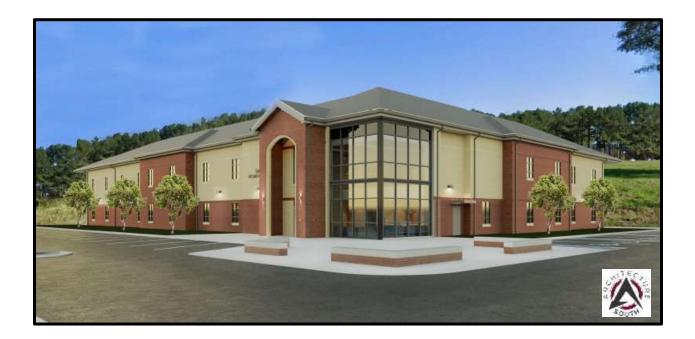

## Southwest Mississippi Community College

Summit, MS

Fowler Engineering provided structural engineering services for this 30,000 ft<sup>2</sup> 2-story college residency. A load-bearing masonry structure with long-span composite floor deck, light gauge steel trusses, and shallow concrete foundations was utilized for this project. The building featured dorm rooms, a lobby, computer room, and vending area.

> Architect: Architecture South Top: Interior Arch. Rendering Bottom: Exterior Arch. Rendering