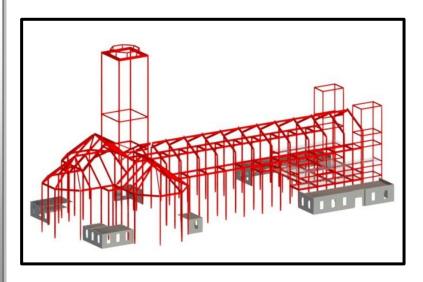

## **Worship Center**

Daniels Island, SC

Fowler Engineering provided structural engineering services for this 28,000 ft<sup>2</sup> building. Steel structure with shallow foundation was utilized for this project. St. Clare has a large volume space for the Nave with a balcony and two adjacent towers. An additional tower over the nave has a height of 205 feet.

> Architect: Franck & Lohsen Architects, Hord Architects Top: Structural Revit Model Bottom: Arch Rendering