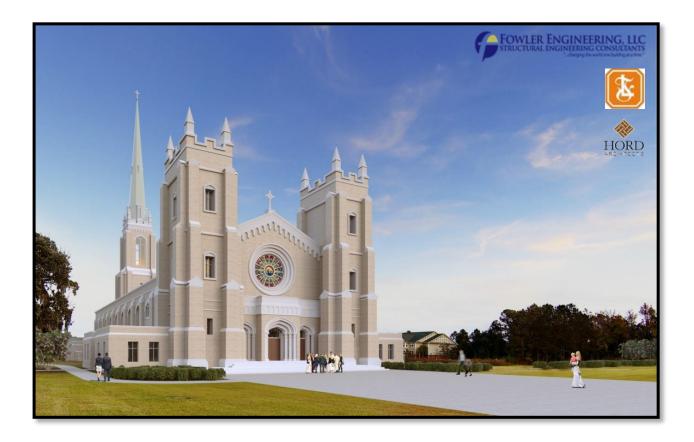

## **Worship Center**

Daniels Island, SC

Fowler Engineering provided structural engineering services for this 28,000 ft<sup>2</sup> building. Steel structure with shallow foundation was utilized for this project. St. Clare has a large volume space for the Nave with a balcony and two adjacent towers. An additional tower over the nave has a height of 205 feet.

> Architect: Franck & Lohsen Architects, Hord Architects Top: Structural Revit Model Bottom: Arch Rendering