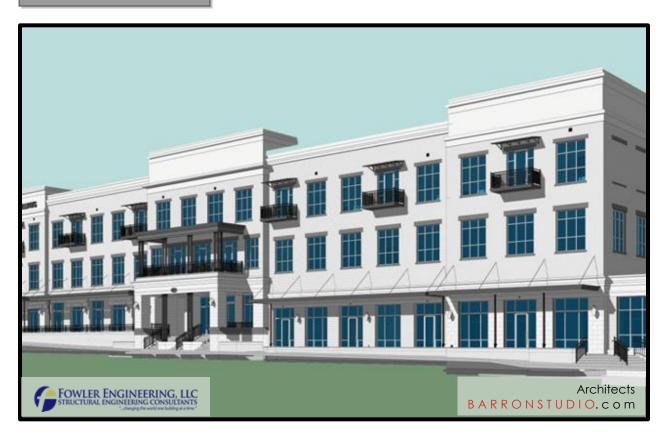

> Architect: Barron Studio Top: Structural Revit Model Bottom: Exterior Arch. Rendering

## Mixed Use Development Ridgeland, MS

Fowler Engineering provided structural engineering services for this 51,790 ft<sup>2</sup> 3-story multipurpose complex. A steel structure with shallow concrete foundations was utilized for this project. This multi-use structure hosts a variety of venues. The 1<sup>st</sup> floor features retail businesses, the 2<sup>nd</sup> floor holds law offices, and the 3<sup>rd</sup> floor is apartment suites.