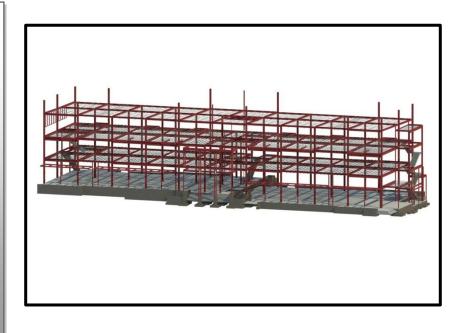

> Architect: Barron Studio Top: Structural Revit Model Bottom: Exterior Arch. Rendering

## Mixed Use Development Ridgeland, MS

Fowler Engineering provided structural engineering services for this 51,790 ft<sup>2</sup> 3-story multipurpose complex. A steel structure with shallow concrete foundations was utilized for this project. This multi-use structure hosts a variety of venues. The 1<sup>st</sup> floor features retail businesses, the 2<sup>nd</sup> floor holds law offices, and the 3<sup>rd</sup> floor is apartment suites.