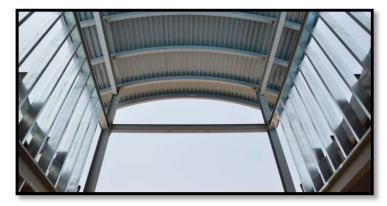

## Trumann School District

Trumann, AR

Fowler Engineering provided structural engineering services for this 85,000 ft<sup>2</sup> elementary school. A steel structure with shallow concrete foundations was utilized for this project, along with a structural steel tube barrel roof for the front vestibule at the main entrance. The building also contained CMU safe areas in each wing.

Architect: Cahoon Steiling Architecture Top: Structural Site Photo Center: Structural Site Photo Bottom: Exterior Arch. Rendering