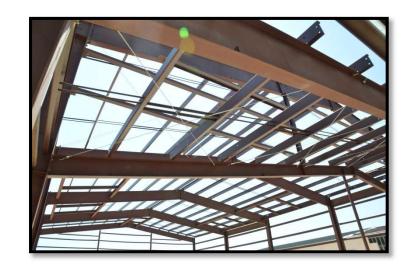

## Trumann School District

Trumann, AR

Fowler Engineering provided structural engineering services for this 85,000 ft<sup>2</sup> elementary school. A steel structure with shallow concrete foundations was utilized for this project, along with a structural steel tube barrel roof for the front vestibule at the main entrance. The building also contained CMU safe areas in each wing.

Architect: Cahoon Steiling Architecture Top: Structural Site Photo Center: Structural Site Photo Bottom: Exterior Arch. Rendering