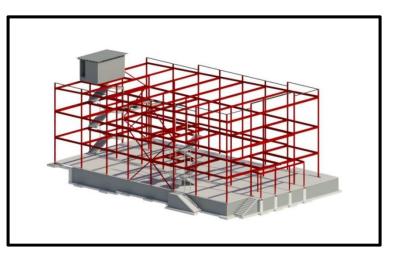

## Multi-Purpose Facility

Brooklyn, NY

Fowler Engineering provided structural engineering services for this 24,000 ft<sup>2</sup> 3-story multi-purpose structure. A steel structure consisting of a combination of steel welded moment frames and diagonal steel tube braces was utilized for this project. The first floor features multiple assembly areas including a multi-purpose area with two forward folding basketball goals. The second floor consists of offices and classrooms, and the third floor was constructed for future expansion.

> Architect: Hord Architects Top: Structural Revit Model Bottom: Arch Rendering