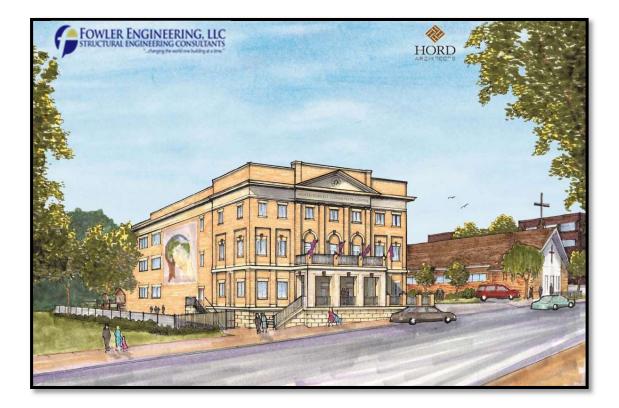

## FOWLER ENGINEERING, LLC STRUCTURAL ENGINEERING CONSULTANTS "...changing the world one building at a time."

## **World Harvest Community Center**

## Multi-Purpose Facility

Brooklyn, NY

Fowler Engineering provided structural engineering services for this 24,000 ft<sup>2</sup> 3-story multi-purpose structure. A steel structure consisting of a combination of steel welded moment frames and diagonal steel tube braces was utilized for this project. The first floor features multiple assembly areas including a multi-purpose area with two forward folding basketball goals. The second floor consists of offices and classrooms, and the third floor was constructed for future expansion.

> Architect: Hord Architects Top: Structural Revit Model Bottom: Arch Rendering